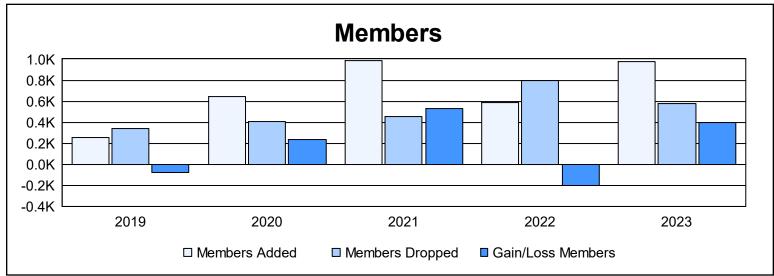

District 325 M As of June 2023 Cumulative

| Year      | New<br>Clubs | Dropped<br>Clubs | Gain/<br>Loss<br>Clubs | New<br>Members | Charter<br>Members | Reinstate<br>Members | Transfer<br>Members | Total<br>Member<br>Added | Total<br>Members<br>Dropped | Gain/<br>Loss<br>Members |
|-----------|--------------|------------------|------------------------|----------------|--------------------|----------------------|---------------------|--------------------------|-----------------------------|--------------------------|
| 2018-2019 | 1            | 0                | 1                      | 186            | 68                 | 2                    | 2                   | 258                      | 338                         | -80                      |
| 2019-2020 | 23           | 0                | 23                     | 131            | 500                | 14                   | 2                   | 647                      | 409                         | 238                      |
| 2020-2021 | 20           | 0                | 20                     | 440            | 528                | 12                   | 1                   | 981                      | 450                         | 531                      |
| 2021-2022 | 13           | 3                | 10                     | 275            | 295                | 10                   | 7                   | 587                      | 792                         | -205                     |
| 2022-2023 | 25           | 9                | 16                     | 287            | 613                | 73                   | 1                   | 974                      | 579                         | 395                      |
| Average   | 16           | 2                | 14                     | 264            | 401                | 22                   | 3                   | 689                      | 514                         | 176                      |