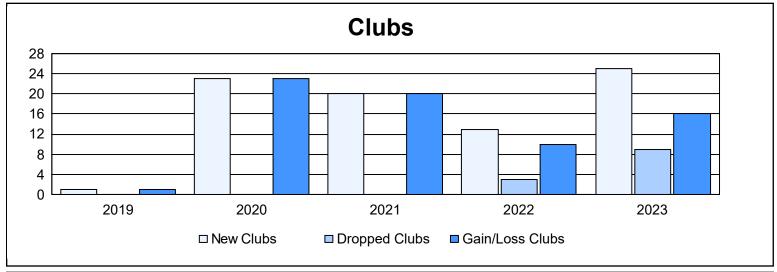

District 325 M As of June 2023 Cumulative

| Year      | New<br>Clubs | Dropped<br>Clubs | Gain/<br>Loss<br>Clubs | New<br>Members | Charter<br>Members | Reinstate<br>Members | Transfer<br>Members | Total<br>Member<br>Added | Total<br>Members<br>Dropped | Gain/<br>Loss<br>Members |
|-----------|--------------|------------------|------------------------|----------------|--------------------|----------------------|---------------------|--------------------------|-----------------------------|--------------------------|
| 2018-2019 | 1            | 0                | 1                      | 186            | 68                 | 2                    | 2                   | 258                      | 338                         | -80                      |
| 2019-2020 | 23           | 0                | 23                     | 131            | 500                | 14                   | 2                   | 647                      | 409                         | 238                      |
| 2020-2021 | 20           | 0                | 20                     | 440            | 528                | 12                   | 1                   | 981                      | 450                         | 531                      |
| 2021-2022 | 13           | 3                | 10                     | 275            | 295                | 10                   | 7                   | 587                      | 792                         | -205                     |
| 2022-2023 | 25           | 9                | 16                     | 287            | 613                | 73                   | 1                   | 974                      | 579                         | 395                      |
| Average   | 16           | 2                | 14                     | 264            | 401                | 22                   | 3                   | 689                      | 514                         | 176                      |